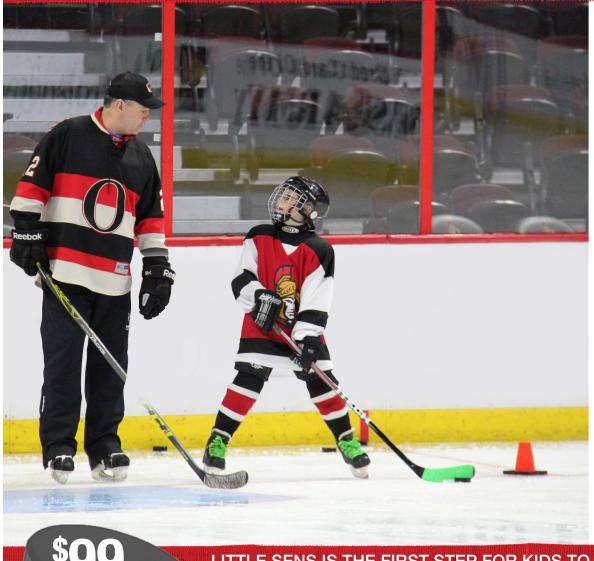

## **LITTLE SENS – LEARN TO PLAY WILL:**

- Provide an affordable and fun introduction to hockey for youth aged 4 to 8 years of age
- Provide 10 weeks of one hour on-ice instruction with a consistent time and day (Saturday mornings)
- Provide full equipment (head-to-toe) for all participants
- Feature Ottawa Senators Alumni throughout the session

+HST LITTLE SENS IS THE FIRST STEP FOR KIDS TO LEARN AND LOVE THE GAME OF HOCKEY.

Visit www.nhl.com/senators/community/little-sens for details

IN PARTNERSHIP WITH